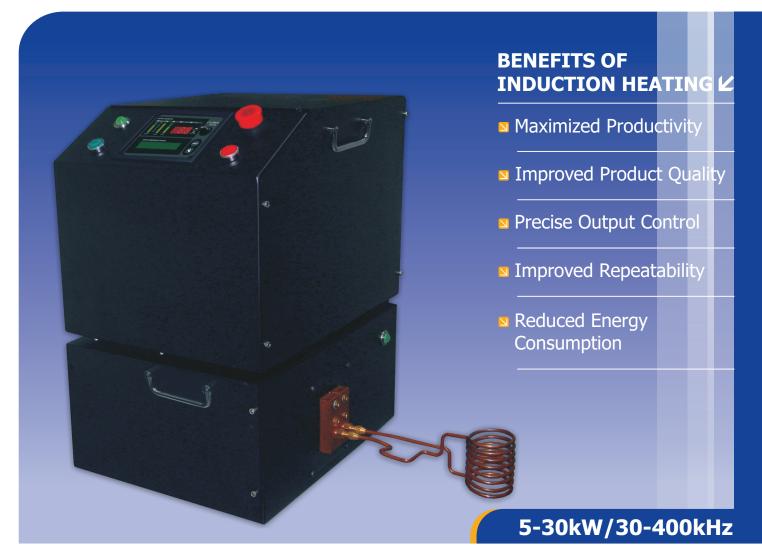

## **Advanced Power Supplies for Induction Heating Applications**

These versatile and reliable power supplies are specifically designed to be utilized by Induction heating solution providers, offering a low cost and reliable alternative to the costly or outdated custom power supplies used by many companies.

Available in models from 5kW to 30kW, and frequency range from 30 to 400kHz all are ideal for heat treating, bonding, annealing, hardening, brazing, sealing, melting, crystal growing, soldering, sucseptor heating, tempering and more...