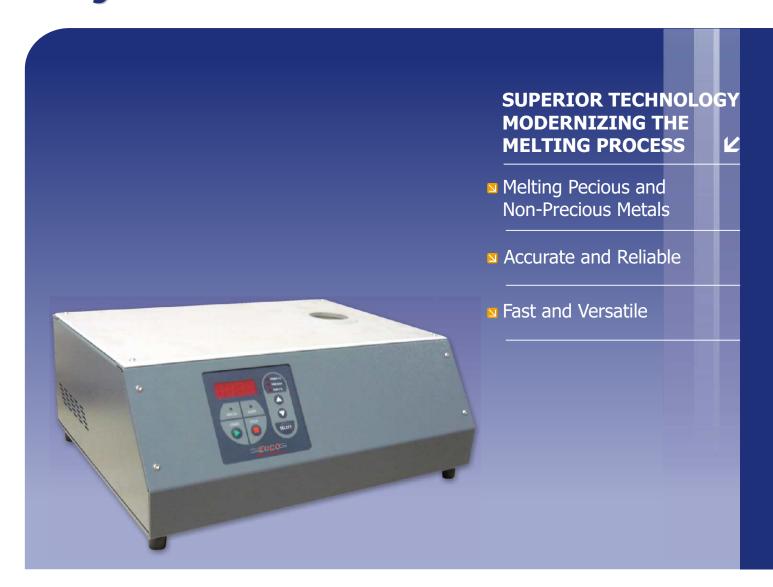

# **Easy Melt**

Induction machines for melting of all metals, including precious and non-precious metals and alloys.

These machines provide fast and reliable induction melting and are available in a variety of models to satisfy any specific customer needs.

#### **FEATURES**

**Imer** (1 - 30min) ■

- Graphite crucible
- Note: Note:
- **≥** Temperature reader
- LED display for Power, Time and Temperature

## **SPECIFICATIONS**

| Model  | Absorbed<br>Power<br>kW (max) | Output<br>Frequency<br>kHz | AC Line<br>Current<br>A (max) | AC Line<br>Volts<br>V rms | Line<br>Freq.<br>Hz | Weight<br>Lb<br>(kg) | Dimensions<br>inches<br>(cm)         | Melting<br>T° (max) | Max Crucible<br>Capacity<br>(gold kg) |
|--------|-------------------------------|----------------------------|-------------------------------|---------------------------|---------------------|----------------------|--------------------------------------|---------------------|---------------------------------------|
| EM 0.5 | 0.8                           | 20-40                      | 5                             | 120/220<br>Single Ph      | 50/60               | 42.9<br>(19.5)       | 17.7" x 13.8" x 7"<br>(45 x 35 x 18) | 3632°F<br>2000°C    | 0.5                                   |
| EM 1.0 | 1.2                           |                            | 6                             |                           |                     |                      |                                      |                     | 1                                     |
| EM 2.0 | 2.0                           |                            | 10                            | 220<br>Single Ph          |                     |                      |                                      |                     | 2                                     |