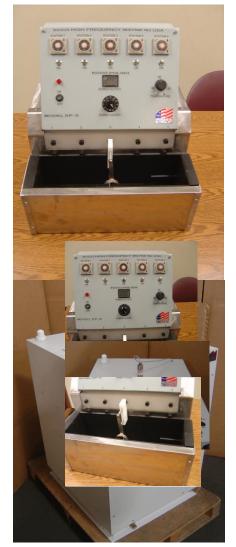

## **Electro Polishing Unit Ecco Polish EP-1, EP-3, EP-5**

The Ecco Polish Series Electro Polish Machine is brought to you by the pioneer in the field of Dental Casting. We put 7 decades of experience behind every unit. There are models for every budget and requirement, from the growing lab to the largest production laboratory. This unit continues the Ecco tradition of quality dental lab equipment. Made In The USA!

## **Features:**

- ۱ Digital output display
- Solid State Controls
  Variable temperature Control
- 1 Compact Size
- ۱ Safety Interlocks
- Slide out tank assy
- 1 Easy plugin modules
- 1 Modular Design
- 1 Overload Protection
- ι Made With Pride in The USA

## **Model Specs**

Dimensions: 16" x 21" x 22" Weight: 80#

Input: 110 Vac, 15 Amp 1 Phase

www.GlowTesterTechnologies.com