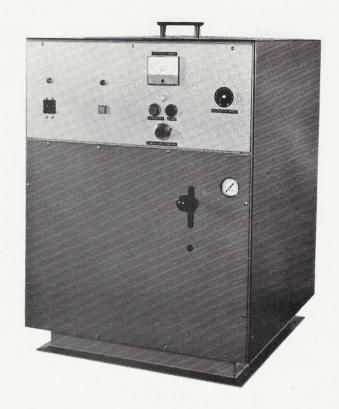

ECCO's DCM - Induction Dental Casting Machines are brought to you by the pioneer in the field of Dental Casting. We put over 5 decades of experience behind every unit. There are models for every budget and requirement, from the growing lab to the largest production laboratory. These units represent the state of the art in Induction Dental Casting.

## **FEATURES:**

- 100% Solid State Power Supply
- High Efficiency
- · Capable of Melting and Casting All Dental Alloys
- Compact Size
- · Safety Interlocks for Centrifuge, Water Pressure and cover
- Variable casting arm speed
- Modular Design

Diaital Display

- Overload protection

| <ul> <li>Made With Pride in the United States</li> </ul> |                   |                   |                   |
|----------------------------------------------------------|-------------------|-------------------|-------------------|
|                                                          |                   |                   |                   |
| MODEL SPECIFICATIONS:                                    | DCM I             | DCM II            | DCM III           |
| Height                                                   | 40"               | 40″               | 40"               |
| Width                                                    | 27″               | 27″               | 27″               |
| Depth                                                    | 27″               | 27″               | 27″               |
| Weight (approx.)                                         | 200 #             | 200 #             | 200 #             |
| Output Power                                             | 4.4KW @150kHz     | 4.4KW @150kHz     | 4.4KW @150kHz     |
| Input                                                    | 190-250VAC/30Amps | 190-250VAC/30Amps | 190-250VAC/30Amps |
| Vacuum Capability                                        | Yes               | No                | No                |
| Optical Pyrometer                                        | Yes               | Yes               | No                |
| Temperature Controller                                   | Yes               | Yes               | No                |
| Soak Timer                                               | Yes               | Yes               | No                |
|                                                          |                   |                   |                   |